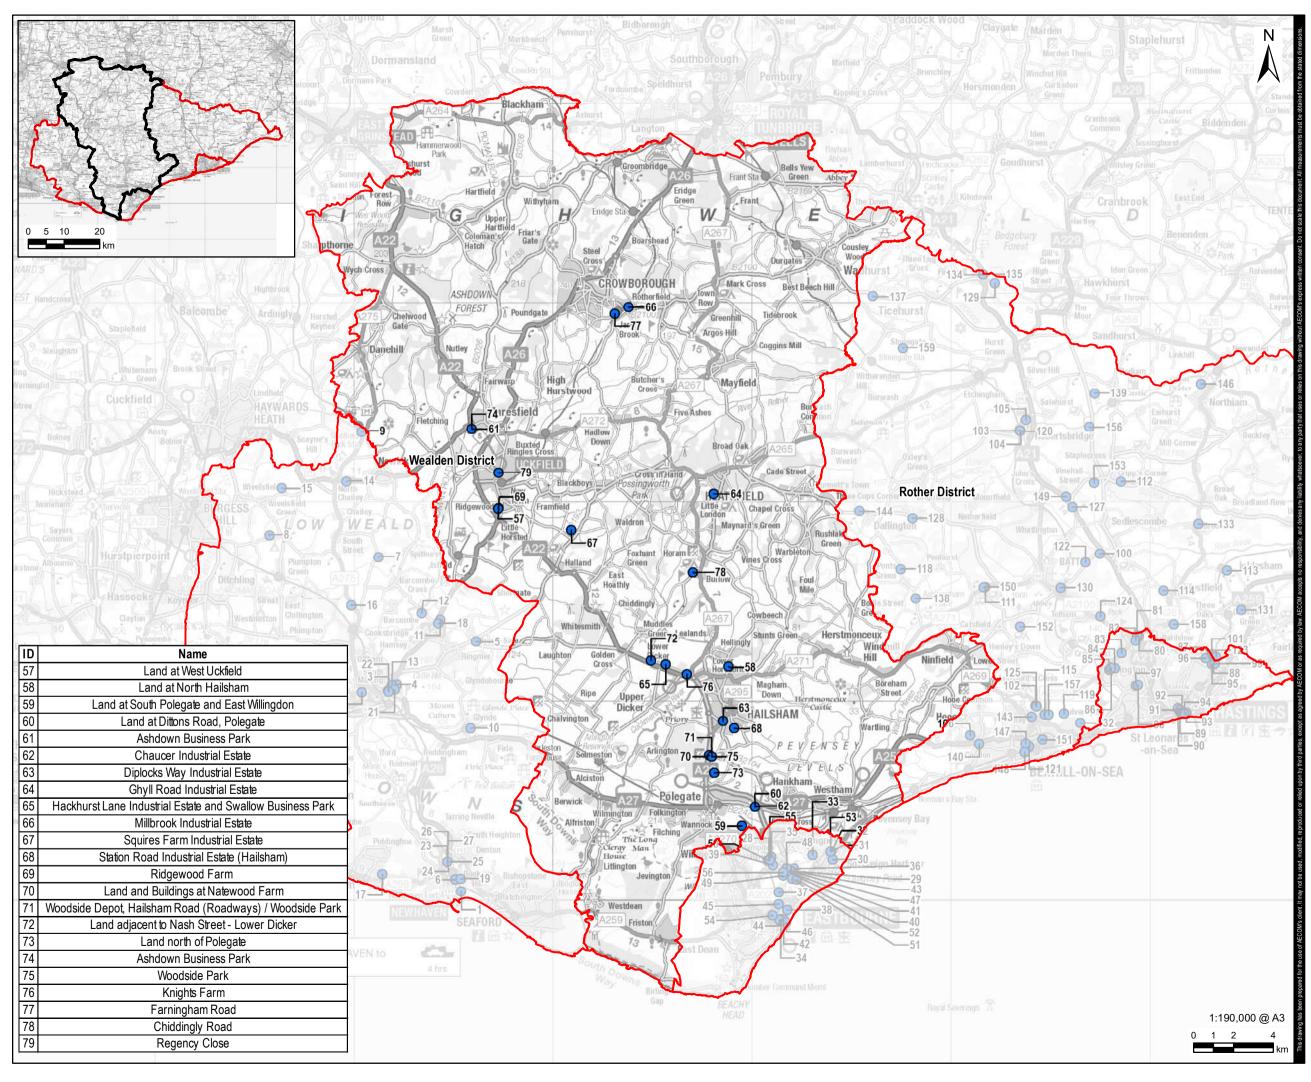

### 3.4 Wealden District

- 3.4.1 A total of 23 pipeline employment sites have been identified in Wealden District.
- 3.4.2 Sites have been identified through a review of the following:
  - Wealden District Council, (2013); Core Strategy Local Plan.
  - Eastbourne and Wealden District Councils, (2022); Eastbourne and Wealden Employment and Economic Study; and
  - Review of CoStar marketed sites and recent sales completions (2018-2022).
- 3.4.3 Table 3-3 sets out details for all pipeline employment sites identified in Wealden District as correct in January 2023.

#### Table 3-3 Wealden District Employment Pipeline Sites

| Site name /<br>address                           | GIS<br>Reference | Site<br>Reference | Site Type                                                     | Proposed<br>Use     | Site Size<br>(ha) | Indicative<br>Floorspace<br>Capacity<br>(sqm) | Source                                                                                                                              | Site Description / Notes                                                                                                                                                                                                                                                                                                                                              |
|--------------------------------------------------|------------------|-------------------|---------------------------------------------------------------|---------------------|-------------------|-----------------------------------------------|-------------------------------------------------------------------------------------------------------------------------------------|-----------------------------------------------------------------------------------------------------------------------------------------------------------------------------------------------------------------------------------------------------------------------------------------------------------------------------------------------------------------------|
| Land at West<br>Uckfield                         | 57               | SD1               | Strategic<br>Developmen<br>t Area Local<br>Plan<br>Allocation | None stated         | -                 | 12,650                                        | Wealden District Council,<br>(2013); Core Strategy<br>Local Plan.                                                                   | Strategic development allocation designated by Policy WCS4 with indicative capacity of 12,650 sqm net employment floorspace and education provision.                                                                                                                                                                                                                  |
| Land at North<br>Hailsham                        | 58               | SD3               | Strategic<br>Developmen<br>t Area Local<br>Plan<br>Allocation | None stated         | -                 | 8,650                                         | Wealden District Council,<br>(2013); Core Strategy<br>Local Plan.                                                                   | Strategic development allocation designated by Policy WCS4 with indicative capacity of 8,650 sqm net employment floorspace.                                                                                                                                                                                                                                           |
| Land at South<br>Polegate and East<br>Willingdon | 59               | SD4               | Strategic<br>Developmen<br>t Area Local<br>Plan<br>Allocation | None stated         | -                 | 8,600                                         | Wealden District Council,<br>(2013); Core Strategy<br>Local Plan.                                                                   | Strategic development allocation designated by Policy WCS4 with indicative capacity of 8,600 sqm net employment floorspace.                                                                                                                                                                                                                                           |
| Land at Dittons<br>Road, Polegate                | 60               | SD5               | Strategic<br>Developmen<br>t Area Local<br>Plan<br>Allocation | None stated         | -                 | 8,290                                         | Wealden District Council,<br>(2013); Core Strategy<br>Local Plan.                                                                   | Strategic development allocation designated by Policy WCS4 with indicative capacity of 8,290 sqm net employment floorspace.                                                                                                                                                                                                                                           |
| Ashdown Business<br>Park                         | 61               | N/A               | Undesignate<br>d                                              | Class E<br>and/or B | 1.08              | None stated                                   | Eastbourne and Wealden<br>District Councils, (2022);<br>Eastbourne and Wealden<br>Employment and<br>Economic Study –<br>Appendix 5. | Part of a large established employment area extending<br>to 10.37 ha in size and hosting industrial, light<br>industrial, logistics, office, retail and hotel functions. A<br>development opportunity is identified, applicable to an<br>area of 1.08 ha of vacant open space, for Class E<br>and/or B employment uses, for which unimplemented<br>permission exists. |
| Chaucer Industrial<br>Estate                     | 62               | N/A               | Designated                                                    | Class E<br>and/or B | 0.64              | None stated                                   | Eastbourne and Wealden<br>District Councils, (2022);<br>Eastbourne and Wealden<br>Employment and                                    | Part of a large established employment area which is a designated industrial estate within the Wealden Core Strategy Local Plan <sup>11</sup> . The area hosts industrial, light industrial, office and leisure functions. An intensification                                                                                                                         |