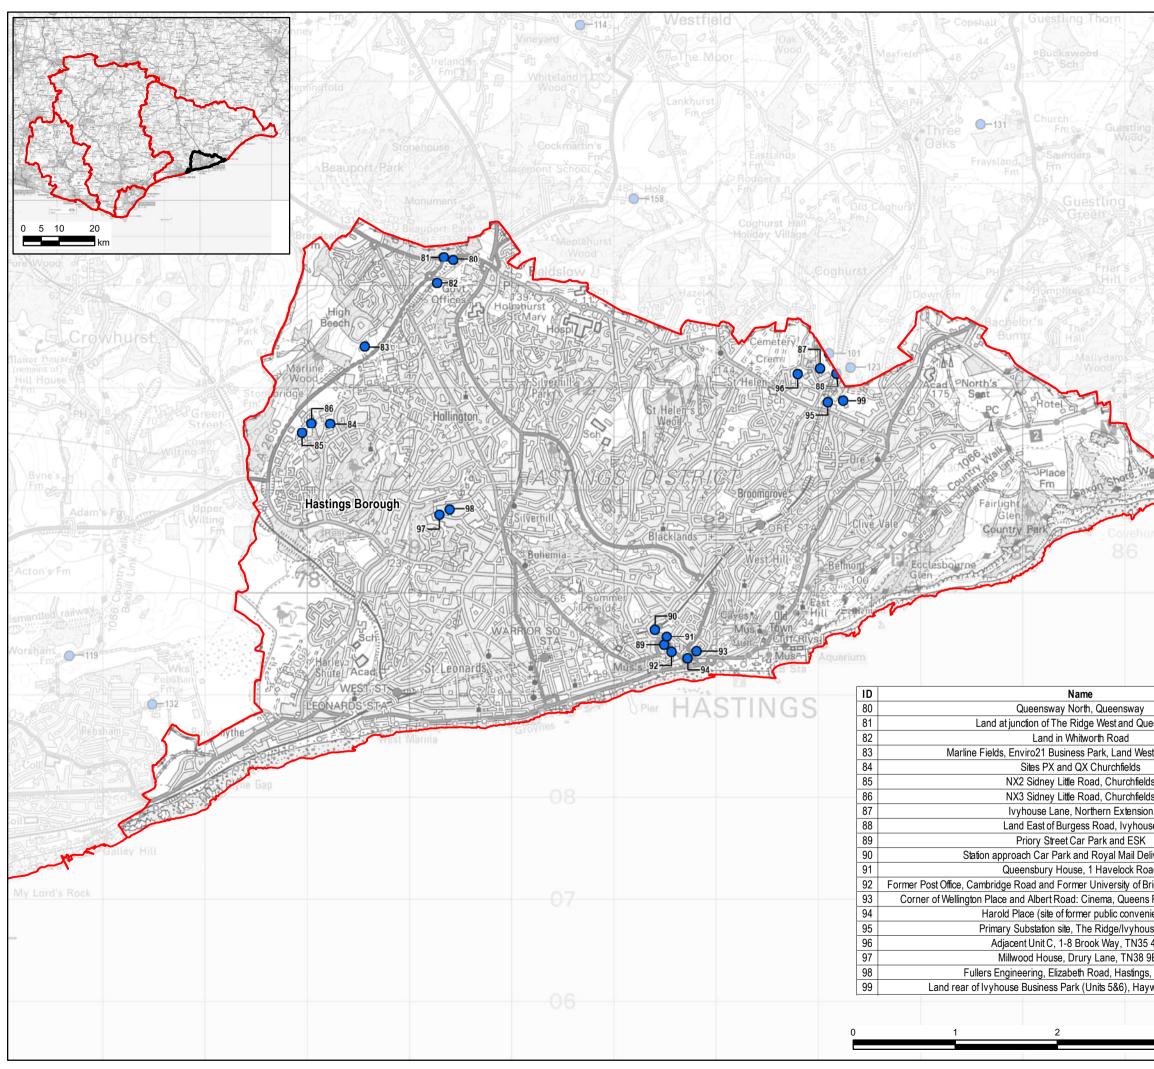

base rights 2022, 100061482.

#### **ISSUE PURPOSE**

FINAL PROJECT NUMBER

60697227 FIGURE TITLE

GIS Resource: Employment Land Pipeline Sites: Eastbourne Borough

## FIGURE NUMBER

Appendix C

## Appendix D GIS Resource: Employment Land Pipeline Sites: Wealden District





## CLIENT

Locate East Sussex

## CONSULTANT

Aldgate Tower 2, Leman Street London, E1 8FA United Kingdom T +44-0207-645-2000

### LEGEND



Local Authority Boundary

• GIS Location

#### NOTES

Contains Ordnance Survey Data © Crown Copyright and database rights 2022, 100061482.

#### **ISSUE PURPOSE**

FINAL PROJECT NUMBER 60697227

FIGURE TITLE

GIS Resource: Employment Land Pipeline Sites: Wealden District

### FIGURE NUMBER

Appendix D

## Appendix E GIS Resource: Employment Land Pipeline Sites: Hastings Borough



| PH a Pickham Em<br>PH a Pickham Em<br>PH a Pickham Em<br>Stonelvnk Em<br>Stonelvnk Em<br>Stonelvnk Em<br>Storelvnk                                           | Scrag                                                                                                                                            |                                   |
|---------------------------------------------------------------------------------------------------------------------------------------------------------------------------------------------------------------------------------------------------------------------------------------------------------------------------------------------------------------------------------------------------------------------------------------------------------------------