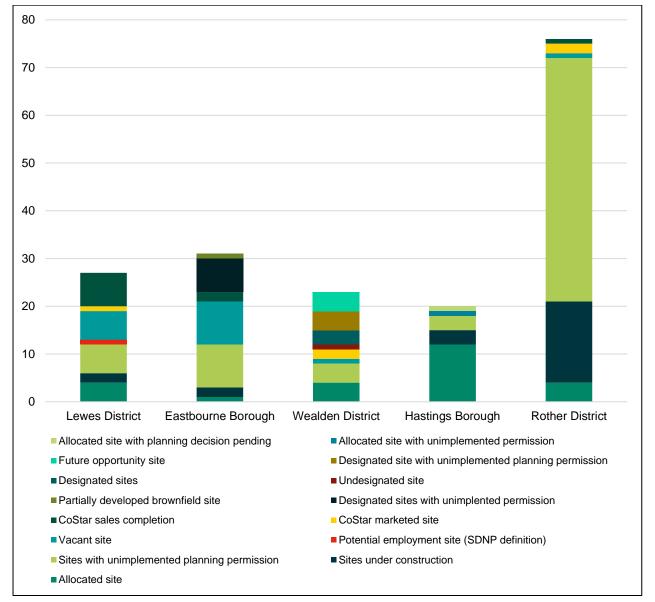

# 1. Executive Summary

- 1.1.1 AECOM was commissioned by Locate East Sussex to carry out an Employment Land Pipeline study across East Sussex (including the local authorities of Lewes District, Eastbourne Borough, Wealden District, Hastings Borough and Rother District).
- 1.1.2 The study identified a total of 159 employment sites in the planning pipeline in East Sussex. The spatial distribution and breakdown of sites by characteristics are shown in Figure 1, where it can be seen that 27 sites were identified in Lewes District, 29 sites were identified in Eastbourne Borough, 23 sites were identified in Wealden District, 20 sites were identified in Hastings Borough, and 60 sites were identified in Rother District.
- 1.1.3 This report provides detailed characteristics of each of the sites. Each of the sites are also presented on maps found in Appendices A to F.

#### Figure 1 Distribution of employment sites, by characteristics

Source: AECOM