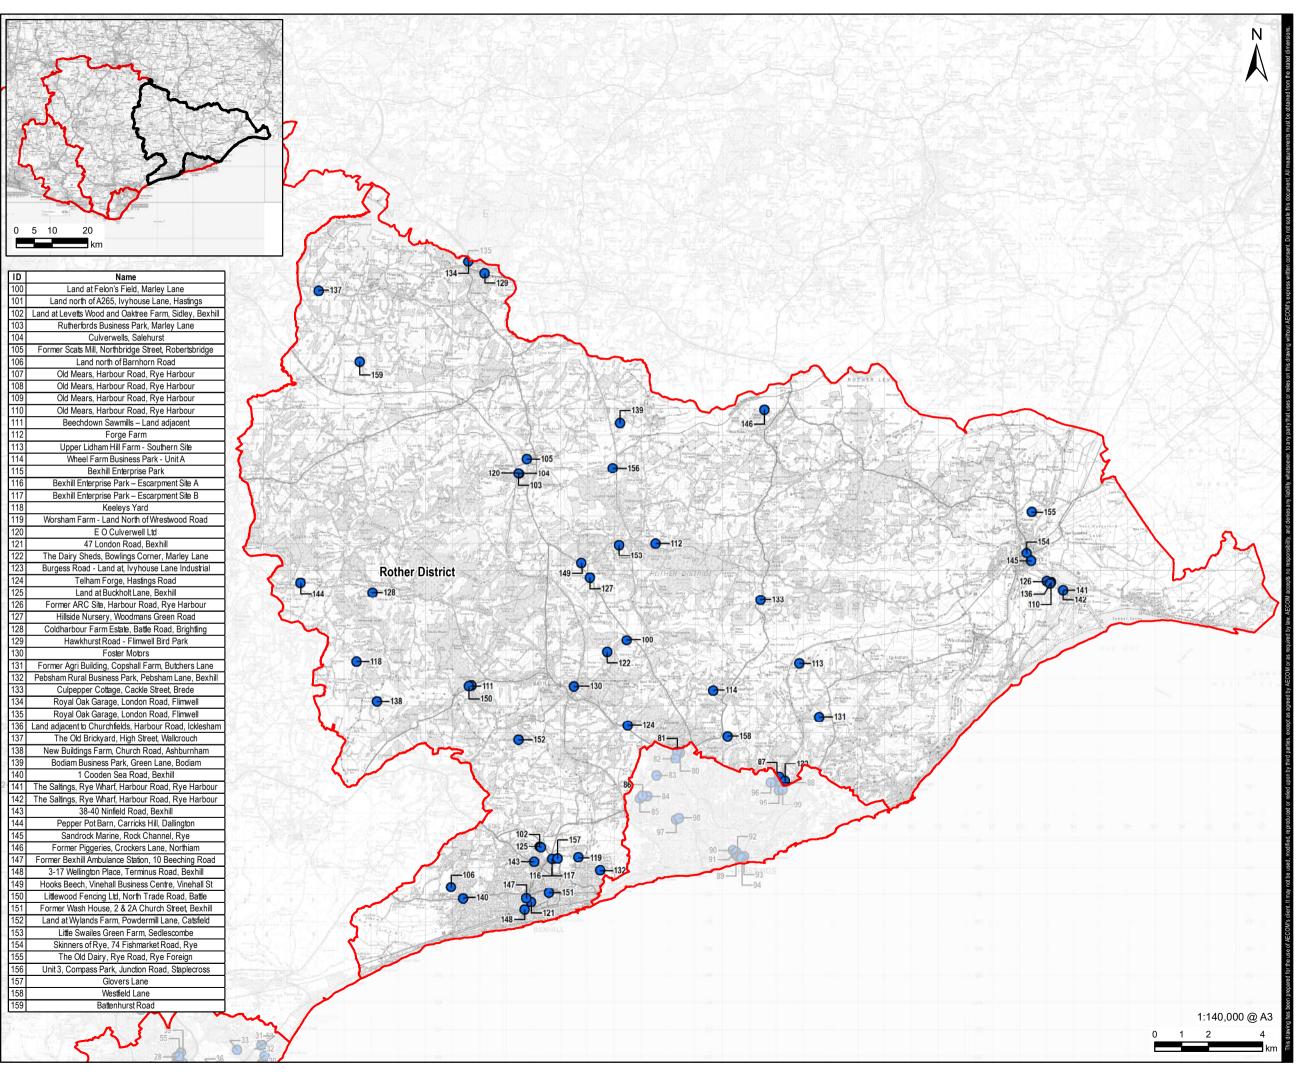

| of Queensway<br>ery Office.<br>hton Building, Pr<br>oad; 1-7 Welling<br>nces)<br>Lane<br>NN<br>A<br>N38 9TF<br>ood Way, Hasting                  | ton Place<br>gs<br>7,000 @ A<br>4 |



## CLIENT

Locate East Sussex

## CONSULTANT

Aldgate Tower 2, Leman Street London, E1 8FA United Kingdom T +44-0207-645-2000

### LEGEND



Local Authority Boundary

• GIS Location

#### NOTES

Contains Ordnance Survey Data © Crown Copyright and database rights 2022, 100061482.

#### ISSUE PURPOSE

#### FINAL PROJECT NUMBER 60697227

## FIGURE TITLE

GIS Resource: Employment Land Pipeline Sites: Hastings Borough

### FIGURE NUMBER

Appendix E

## Appendix F GIS Resource: Employment Land Pipeline Sites: Rother District





## CLIENT

Locate East Sussex

#### CONSULTANT

Aldgate Tower 2, Leman Street London, E1 8FA United Kingdom T +44-0207-645-2000

#### LEGEND



Local Authority Boundary

• GIS Location

#### NOTES

Contains Ordnance Survey Data © Crown Copyright and database rights 2022, 100061482.

#### **ISSUE PURPOSE**

FINAL PROJECT NUMBER 60697227

FIGURE TITLE

GIS Resource: Employment Land Pipeline Sites: Rother District

#### FIGURE NUMBER

Appendix F